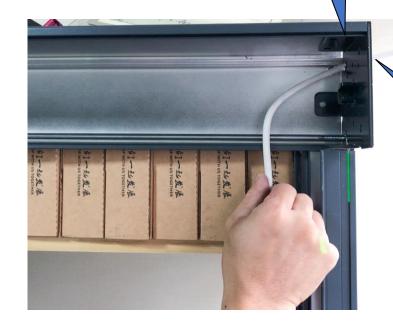

#### Windproof roller blind's upper and lower limit position adjustment:

Insert the adjusting rod into the hole of the motor head and rotate the adjusting rod in the direction of the above figure. Tips: Increase by clockwise rotation, decrease by counterclockwise rotation.