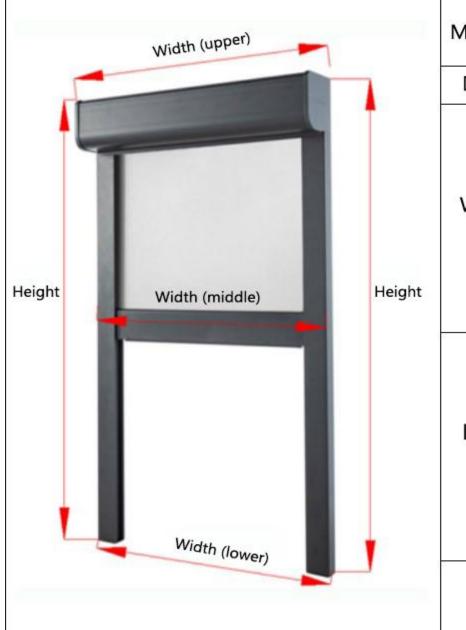

|   | Size<br>Measurement    | Width: Measure the upper, middle and lower width, take the minimum value.                                |  |  |
|---|------------------------|----------------------------------------------------------------------------------------------------------|--|--|
|   |                        | <b>Height:</b> Measure the height of the left and right, take the minimum value.                         |  |  |
| 3 | Drive Mode             | Electric built-in/ electric external/ manual spring/<br>manual rocker                                    |  |  |
|   | Wire Outlet<br>Method  | rear outlet — front outlet side outlet  Wire outlet method: upper, rear, front, side                     |  |  |
|   | Installation<br>Method | Recess fit Face fit                                                                                      |  |  |
| 9 | Size<br>Range          | 105 series (680 ≤ width ≤ 4000 500 ≤ height ≤ 3000)  125 series (680 ≤ width ≤ 6000 500 ≤ height ≤ 5600) |  |  |