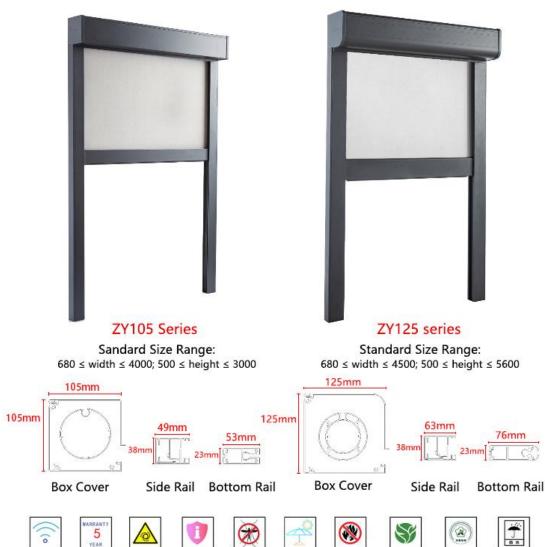

|   | Size<br>Measurement    | Width: Measure the upper, middle and lower width, take the minimum value.                                |  |  |
|---|------------------------|----------------------------------------------------------------------------------------------------------|--|--|
|   |                        | <b>Height:</b> Measure the height of the left and right, take the minimum value.                         |  |  |
| 3 | Drive Mode             | Electric built-in/ electric external/ manual spring/<br>manual rocker                                    |  |  |
|   | Wire Outlet<br>Method  | rear outlet — front outlet side outlet  Wire outlet method: upper, rear, front, side                     |  |  |
|   | Installation<br>Method | Recess fit Face fit                                                                                      |  |  |
| 9 | Size<br>Range          | 105 series (680 ≤ width ≤ 4000 500 ≤ height ≤ 3000)  125 series (680 ≤ width ≤ 6000 500 ≤ height ≤ 5600) |  |  |