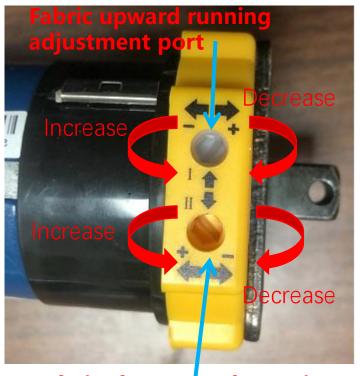

## 8/ Power on, test run, and adjust motor travel

Fabric upward running adjustment port

Fabric downward running adjustment port

#### Windproof roller blind's upper and lower limit position adjustment:

Insert the adjusting rod into the hole of the motor head and rotate the adjusting rod in the direction of the above figure. Tips: Increase by clockwise rotation, decrease by counterclockwise rotation.

#### Note:

This adjustment method is applicable to AOK motors. Refer to the motor manual or contact technical personnel while using other brands of motors.

**9/ Motor to code / delete code** (this remote control is applicable to Aok motor, other brands of remote control need to correspond to the brand of motor.)