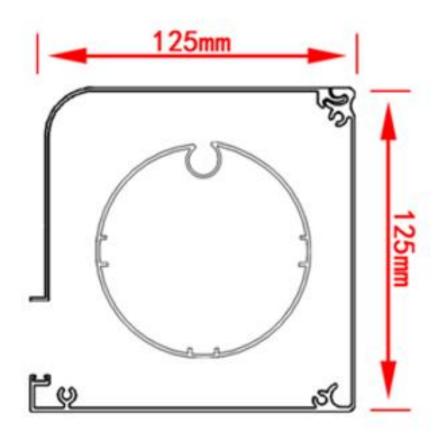

# Motorized Outdoor Roller Blind Configuration

|   | Size<br>Measurement    | Width: Measure the upper, middle and lower width, take the minimum value.                                |  |  |
|---|------------------------|----------------------------------------------------------------------------------------------------------|--|--|
|   |                        | <b>Height:</b> Measure the height of the left and right, take the minimum value.                         |  |  |
| 3 | Drive Mode             | Electric built-in/ electric external/ manual spring/<br>manual rocker                                    |  |  |
|   | Wire Outlet<br>Method  | rear outlet — front outlet side outlet  Wire outlet method: upper, rear, front, side                     |  |  |
|   | Installation<br>Method | Recess fit Face fit                                                                                      |  |  |
| 9 | Size<br>Range          | 105 series (680 ≤ width ≤ 4000 500 ≤ height ≤ 3000)  125 series (680 ≤ width ≤ 6000 500 ≤ height ≤ 5600) |  |  |