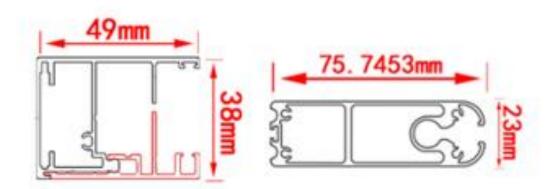

49\*38MM

**Balcony Corner Column** 

105/125 series are both suited, fitting perfectly with the bezel.

Steps plus grooves with inclination make fabric flat.

Our roller tube

Straight grooves cause indentations in fabric's folded edge.