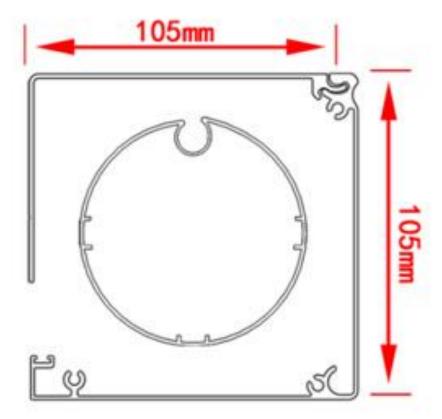

# Motorized Outdoor Roller Blind Configuration

|   | Size<br>Measurement    | Width: Measure the upper, middle and lower width, take the minimum value.                                |  |  |
|---|------------------------|----------------------------------------------------------------------------------------------------------|--|--|
|   |                        | <b>Height:</b> Measure the height of the left and right, take the minimum value.                         |  |  |
| 3 | Drive Mode             | Electric built-in/ electric external/ manual spring/<br>manual rocker                                    |  |  |
|   | Wire Outlet<br>Method  | rear outlet — front outlet side outlet  Wire outlet method: upper, rear, front, side                     |  |  |
|   | Installation<br>Method | Recess fit Face fit                                                                                      |  |  |
| 9 | Size<br>Range          | 105 series (680 ≤ width ≤ 4000 500 ≤ height ≤ 3000)  125 series (680 ≤ width ≤ 6000 500 ≤ height ≤ 5600) |  |  |