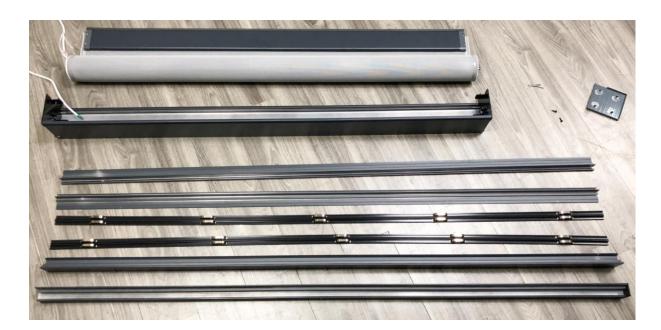

# Packing List

| NAME                              | PHYSICAL PICTURES | QUANTITY<br>OF PER SET |
|-----------------------------------|-------------------|------------------------|
| Main body of outdoor roller blind |                   | ONE SET                |
| Side rail of outdoor roller blind | Appendix 1        | ONE PAIR               |