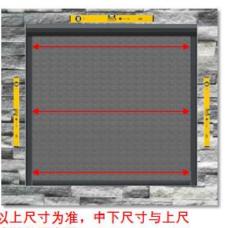

5/ Put the rolled fabric inside the box.

6/ After completing all the fixing, measure the horizontal size of upper, middle and lower position of the outermost end of the product.

(The width error of the upper and lower ends of both sides of the track ≤ 3mm, and the diagonal size error of the windproof roller shutter  $\leq 5$ mm)

对角尺寸误差不大于5mm