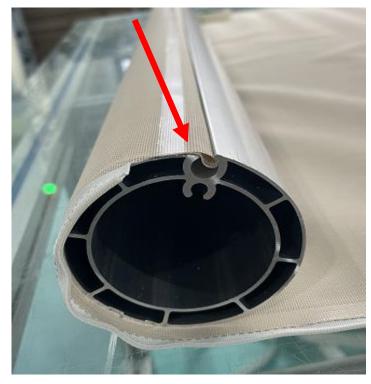

49\*38MM

**Balcony Corner Column** 

105/125 series are both suited, fitting perfectly with the bezel.

Steps plus grooves with inclination make fabric flat.

Our roller tube

Straight grooves cause indentations in fabric's folded edge.

Other roller tube

CHIRAG: Double-layer bottom rail

Others: Single-layer bottom rail

Self-recovery wrinkle-resistant fabric