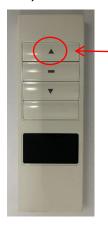

Motor to code: long press the remote control up line button till the remote control indicator lights for a long time, without moving finger away, the motor immediately energized; after power, immediately press the up line button twice, and the motor jitter to code success.