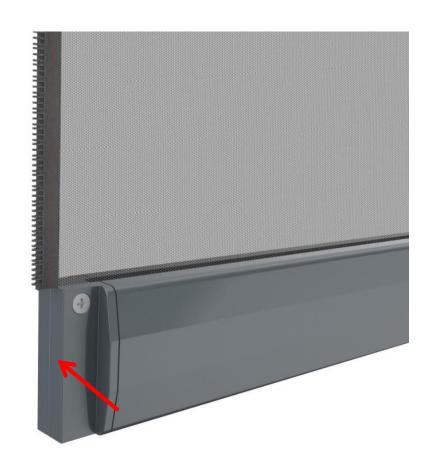

## Anti-drop zipper

Others: Zipper comes off easily.

Bottom rail bumper strip - wider and larger, better shading effect

Customized specific installation code for column - more stable and safer.

38\*38MM.

Better fits side rail, looks more pretty.