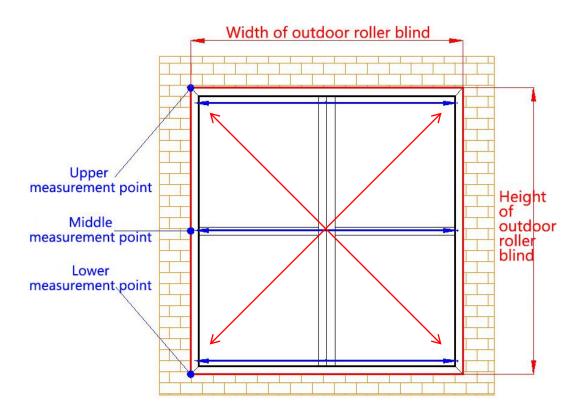

|   | Size<br>Measurement    | Width: Measure the upper, middle and lower width, take the minimum value.                                |  |  |
|---|------------------------|----------------------------------------------------------------------------------------------------------|--|--|
|   |                        | <b>Height:</b> Measure the height of the left and right, take the minimum value.                         |  |  |
| 3 | Drive Mode             | Electric built-in/ electric external/ manual spring/<br>manual rocker                                    |  |  |
|   | Wire Outlet<br>Method  | rear outlet — front outlet side outlet  Wire outlet method: upper, rear, front, side                     |  |  |
|   | Installation<br>Method | Recess fit Face fit                                                                                      |  |  |
| 9 | Size<br>Range          | 105 series (680 ≤ width ≤ 4000 500 ≤ height ≤ 3000)  125 series (680 ≤ width ≤ 6000 500 ≤ height ≤ 5600) |  |  |

# Take the minimum value when point measuring, and review the diagonal size

Width minus 3-5mm

Height minus 5-10mm

(Power cable leads from the top: 10mm deduction)