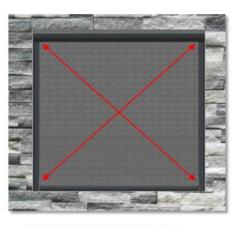

5/ Put the rolled fabric inside the box.

6/ After completing all the fixing, measure the horizontal size of upper, middle and lower position of the outermost end of the product.

(The width error of the upper and lower ends of both sides of the track ≤ 3mm, and the diagonal size error of the windproof roller shutter  $\leq 5$ mm)

对角尺寸误差不大于5mm