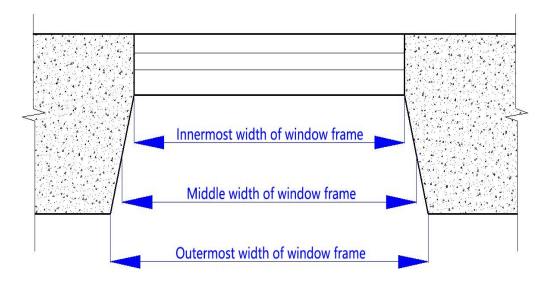

#### **Slanted window frames need:**

Confirm the width of outdoor roller blind according to its track's position on the window frame.

Wires lead from the top

Wires lead from rear

Define the mounting method based on how to mount the side rails.