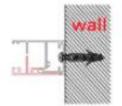

# Recess Fit

**Face Fit** tighten screws from front

**Recess Fit** tighten screws from left and right