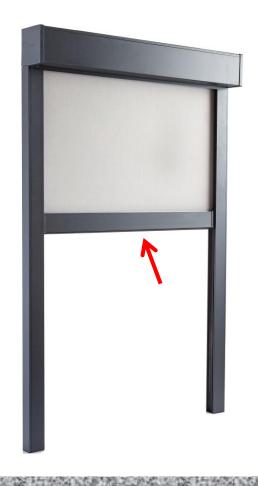

## MOTORIZED OUTDOOR ROLLER BLIND

Product Training Brochure

2024 V E R S I O N

**MOTORIZED** 

**OUTDOOR** 

ROLLER

**BLIND** 

**EXPOSION** 

**DIAGRAM** 





# Motorized Outdoor Roller Blind Configuration



#### **Motorized Outdoor Roller Blind**

(Patent number: ZL 2020 2 1462868.0)









5-year



windproof



privacy

protection



anti-mosquito

anti-insect shading





fireproof







tally-friendly













# Advantages of our Motorized Outdoor Roller Blind



## Zipper guide slot equipped with spring piece is more anti-noise.





# Recess Fit

# Face Fit











## Easy installation with plug-in assembly method.







## Anti-drop zipper







Others: Zipper comes off easily.





Bottom rail bumper strip - wider and larger, better shading effect



Customized specific installation code for column - more stable and safer.



38\*38MM.

Better fits side rail, looks more pretty.







49\*38MM









**Balcony Corner Column** 

105/125 series are both suited, fitting perfectly with the bezel.



Steps plus grooves with inclination make fabric flat.



Our roller tube

Straight grooves cause indentations in fabric's folded edge.



Other roller tube





CHIRAG: Double-layer bottom rail



Others: Single-layer bottom rail





Self-recovery wrinkle-resistant fabric







# Measurement And Installation

## renoMate

## Preparation for measurement

- 1/ Learn about customers' ideas.
- 2/ Learn about whether the wall is recessed and inclined.
- 3/ Installation met