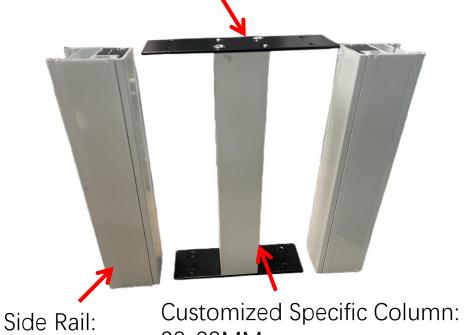

## Anti-drop zipper

Others: Zipper comes off easily.

Bottom rail bumper strip - wider and larger, better shading effect

Customized specific installation code for column - more stable and safer.

38\*38MM.

Better fits side rail, looks more pretty.

49\*38MM

**Balcony Corner Column** 

105/125 series are both suited, fitting perfectly with the bezel.

Steps plus grooves with inclination make fabric flat.

Our roller tube

Straight grooves cause indentations in fabric's folded edge.