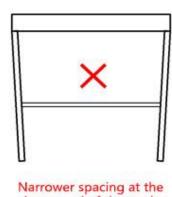

#### Check whether both sides of the track are installed in a standard way

lower end of the track

4/ Align the V-shaped opening end of the black zipper guide slot with the zipper through, and install the side rail cover.