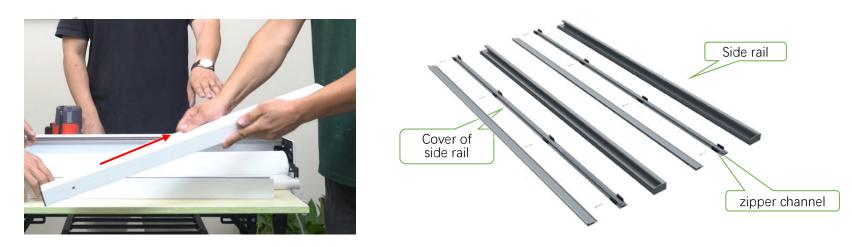

## 2/ Pull off the cover and disassemble the tracks in sequence.

3/ Distinguish between the left and right side during installing side rails, with the opening facing forward.

1) Insert the side rails into the iron plates on both sides of the main body.