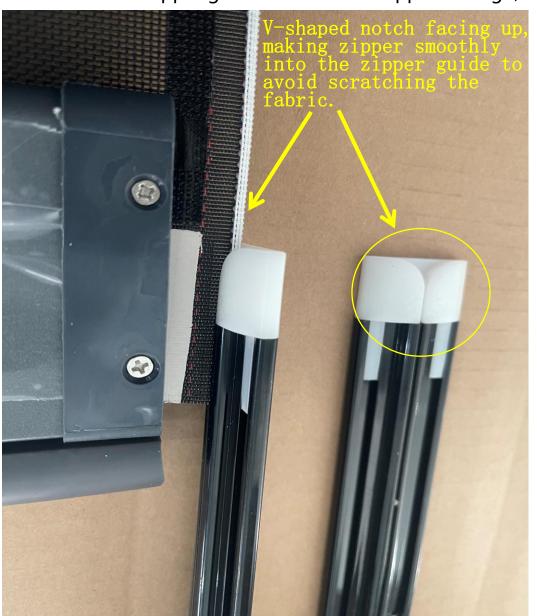

#### Check whether both sides of the track are installed in a standard way

lower end of the track

4/ Align the V-shaped opening end of the black zipper guide slot with the zipper through, and install the side rail cover.