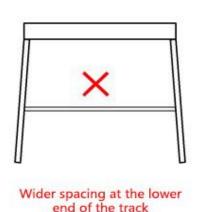

#### Check whether both sides of the track are installed in a standard way

lower end of the track

4/ Align the V-shaped opening end of the black zipper guide slot with the zipper through, and install the side rail cover.