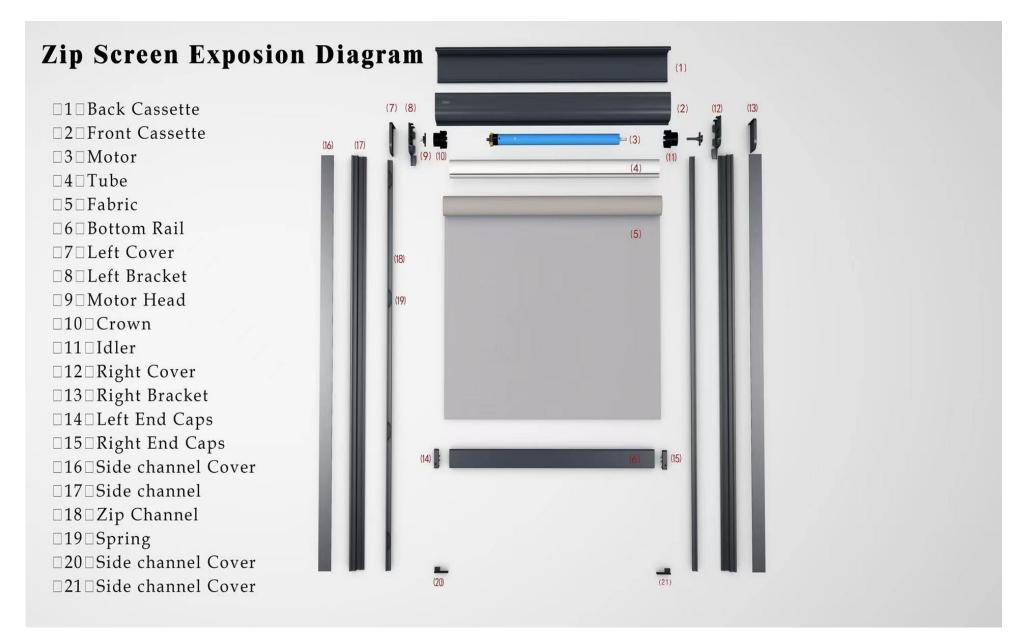

## MOTORIZED OUTDOOR ROLLER BLIND

Product Training Brochure

2024 V E R S I O N

**MOTORIZED** 

**OUTDOOR** 

ROLLER

**BLIND** 

**EXPOSION** 

**DIAGRAM** 





# Motorized Outdoor Roller Blind Configuration



#### **Motorized Outdoor Roller Blind**

(Patent number: ZL 2020 2 1462868.0)









5-year



windproof



privacy

protection



anti-mosquito

anti-insect shading





fireproof







tally-friendly













# Advantages of our Motorized Outdoor Roller Blind



## Zipper guide slot equipped with spring piece is more anti-noise.





# Recess Fit

# Face Fit











## Easy installation with plug-in assembly method.







## Anti-drop zipper







Others: Zipper comes off easily.





Bottom rail bumper strip - wider and larger, better shading effect



Customized specific installation code for column - more stable and safer.



38\*38MM.

Better fits side rail, looks more pretty.







49\*38MM









**Balcony Corner Co