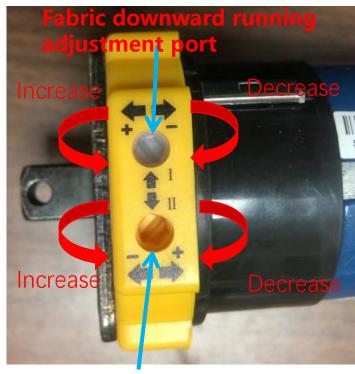

## 8/ Power on, test run, and adjust motor travel

Fabric upward running adjustment port

Fabric downward running adjustment port

#### Windproof roller blind's upper and lower limit position adjustment:

Insert the adjusting rod into the hole of the motor head and rotate the adjusting rod in the direction of the above figure. Tips: Increase by clockwise rotation, decrease by counterclockwise rotation.

#### Note:

This adjustment method is applicable to AOK motors. Refer to the motor manual or contact technical personnel while using other brands of motors.

**9/ Motor to code / delete code** (this remote control is applicable to Aok motor, other brands of remote control need to correspond to the brand of motor.)