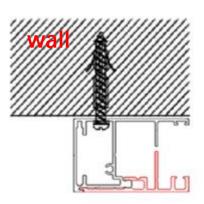

**Face Fit** tighten screws from front

**Recess Fit** tighten screws from left and right