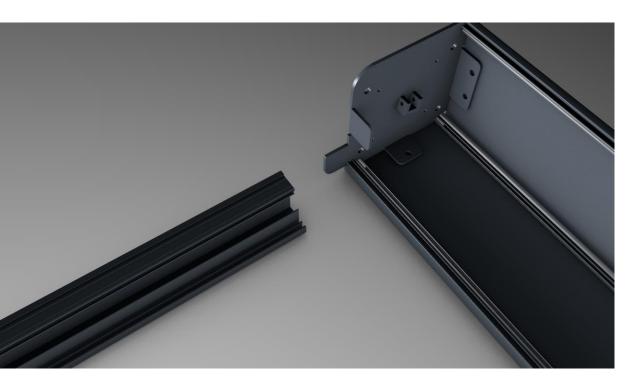

## Easy installation with plug-in assembly method.

## 2/ Pull off the cover and disassemble the tracks in sequence.

3/ Distinguish between the left and right side during installing side rails, with the opening facing forward.

1) Insert the side rails into the iron plates on both sides of the main body.