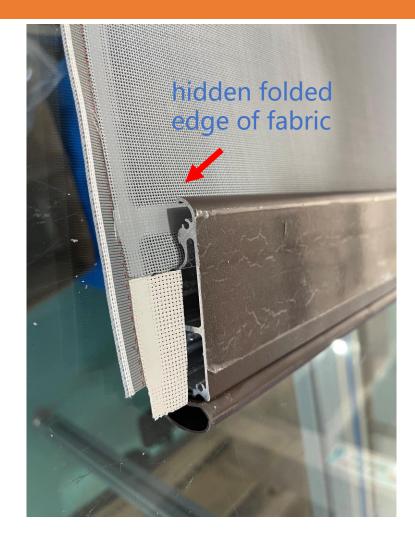

49\*38MM

**Balcony Corner Column** 

105/125 series are both suited, fitting perfectly with the bezel.

Steps plus grooves with inclination make fabric flat.

Our roller tube

Straight grooves cause indentations in fabric's folded edge.

Other roller tube

CHIRAG: Double-layer bottom rail

Others: Single-layer bottom rail

Self-recovery wrinkle-resistant fabric