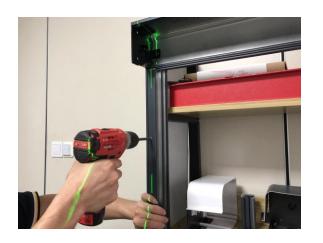

2 Move the windproof roller blind having been inserted with the side track to the installation position. Use level, tape measure and other positioning products to ensure that the cassette is in a horizontal position and the track is kept vertical, while ensuring that the distance between the top and bottom of the track on both sides is the same (error ≤ 3mm), and hit the installation screws after the measurement is correct.