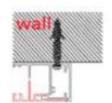

# Recess Fit

# Face Fit

**Face Fit** tighten screws from front

**Recess Fit** tighten screws from left and right