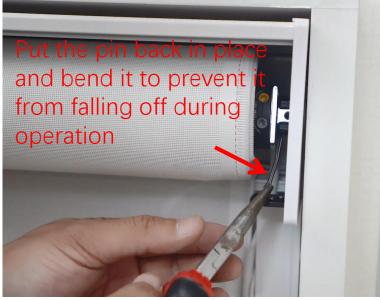

#### Note:

This adjustment method is applicable to AOK motors. Refer to the motor manual or contact technical personnel while using other brands of motors.

**9/ Motor to code / delete code** (this remote control is applicable to Aok motor, other brands of remote control need to correspond to the brand of motor.)

Motor to code: long press the remote control up line button till the remote control indicator lights for a long time, without moving finger away, the motor immediately energized; after power, immediately press the up line button twice, and the motor jitter to code success.

Delete the code:
motor power on the
case, long press the
stop button, the
motor shaking, and
immediately long
press the learning
button behind the
remote control for 7
seconds, the motor
shaking twice, delete
the code successfully.