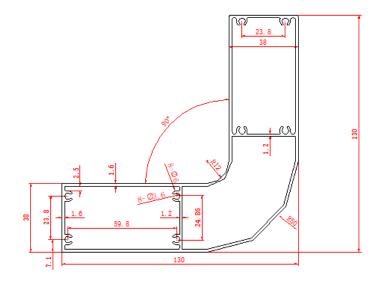

## Anti-drop zipper

Others: Zipper comes off easily.

Bottom rail bumper strip - wider and larger, better shading effect

Customized specific installation code for column - more stable and safer.

38\*38MM.

Better fits side rail, looks more pretty.

49\*38MM

**Balcony Corner Column** 

105/125 series are both suited, fitting perfectly with the bezel.

Steps plus grooves with inclination make fabric flat.

Our roller tube

Straight grooves cause indentations in fabric's folded edge.