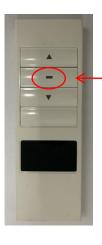

Delete the code:
motor power on the
case, long press the
stop button, the
motor shaking, and
immediately long
press the learning
button behind the
remote control for 7
seconds, the motor
shaking twice, delete
the code successfully.