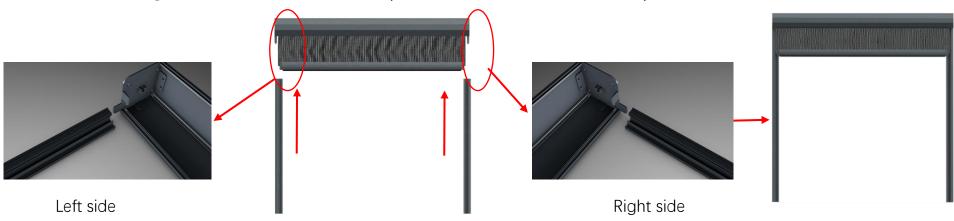

## 2/ Pull off the cover and disassemble the tracks in sequence.

3/ Distinguish between the left and right side during installing side rails, with the opening facing forward.

1) Insert the side rails into the iron plates on both sides of the main body.