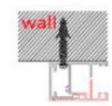

# Face Fit

**Face Fit** tighten screws from front

**Recess Fit** tighten screws from left and right