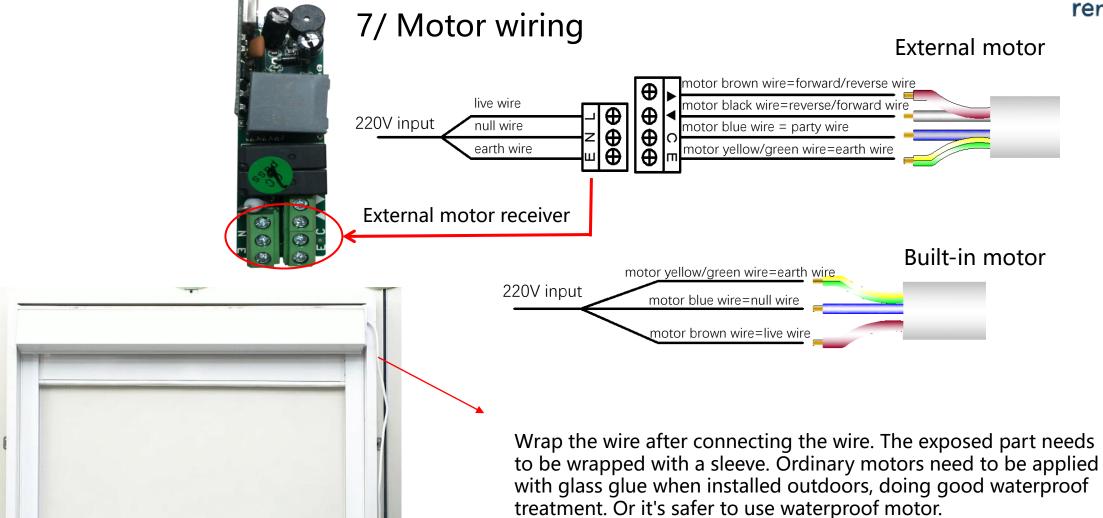

on-spot power direction = motor assembly direction

Think about whether installation is easy while choosing wire lead direction

- Preparation for installation

  1/ Select appropriate tools and mounting screws according to the site environment and mounting surface mechanism.
- 2/ Stay safe. Not advised to do the outdoor job during rainy, snowy and high windy days.
- 3/ Pay attention to the danger of falling objects during outdoor or aerial installation.
- 4/ When building a window sill, make sure it can withstand your stepping on it to avoid causing damage to the goods.

Tools:

1, Pistol Drill

2, Cross Batch Head 3, Tape Measure

4, Wire Splicing Pliers 5, Electrical tape

6, spirit level

Recommended screws

**Metal frame mounting surface** 304 stainless steel drill screws

**Wood plastic mounting surface** 304 stainless steel self-tapping screws

**Concrete marble mounting surface** 304 stainless steel self-tapping screws and plastic expansion tube