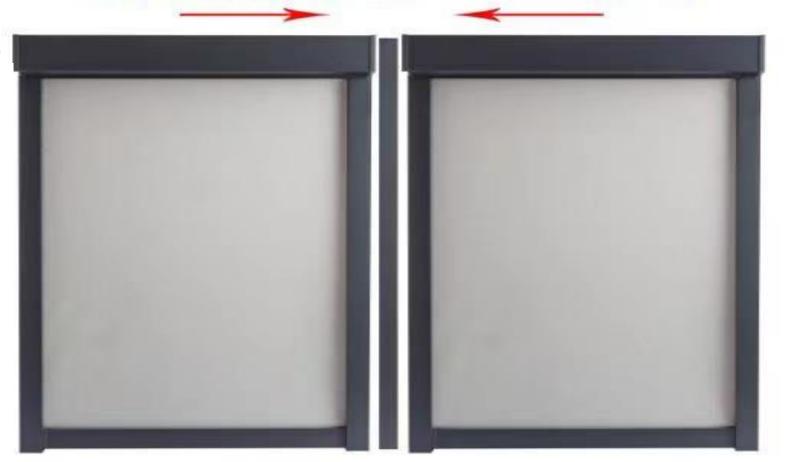

# Motorized Outdoor Roller Blind Configuration

#### **Motorized Outdoor Roller Blind**

(Patent number: ZL 2020 2 1462868.0)

5-year

windproof

privacy

protection

anti-mosquito

anti-insect shading