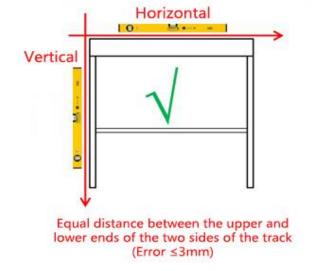

2 Move the windproof roller blind having been inserted with the side track to the installation position. Use level, tape measure and other positioning products to ensure that the cassette is in a horizontal position and the track is kept vertical, while ensuring that the distance between the top and bottom of the track on both sides is the same (error ≤ 3mm), and hit the installation screws after the measurement is correct.

#### Check whether both sides of the track are installed in a standard way

lower end of the track

4/ Align the V-shaped opening end of the black zipper guide slot with the zipper through, and install the side rail cover.

5/ Put the rolled fabric inside the box.

6/ After completing all the fixing, measure the horizontal size of upper, middle and lower position of the outermost end of the product.

(The width error of the upper and lower ends of both sides of the track ≤ 3mm, and the diagonal size error of the windproof roller shutter  $\leq 5$ mm)