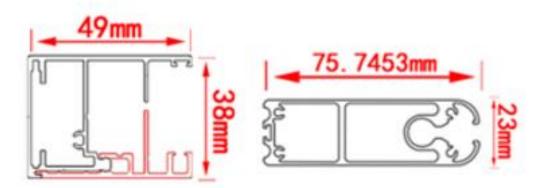

49\*38MM

**Balcony Corner Column** 

105/125 series are both suited, fitting perfectly with the bezel.

Steps plus grooves with inclination make fabric flat.

Our roller tube

Straight grooves cause indentations in fabric's folded edge.