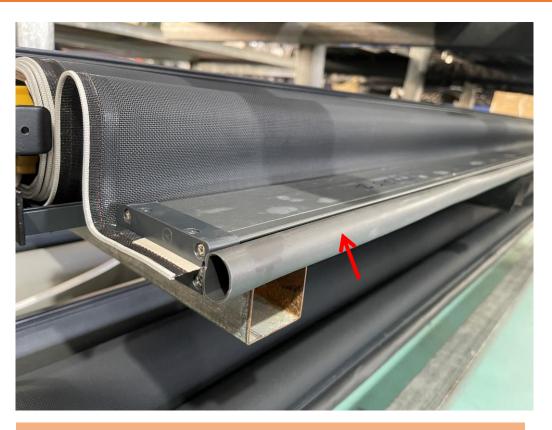

Other roller tube

CHIRAG: Double-layer bottom rail

Others: Single-layer bottom rail

Self-recovery wrinkle-resistant fabric