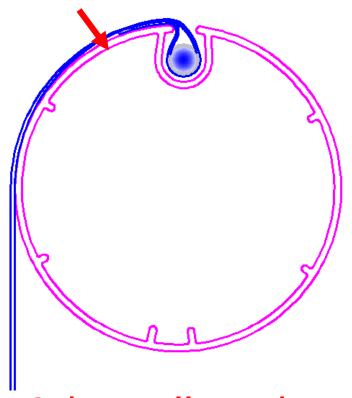

49\*38MM

**Balcony Corner Column** 

105/125 series are both suited, fitting perfectly with the bezel.

Steps plus grooves with inclination make fabric flat.

Our roller tube

Straight grooves cause indentations in fabric's folded edge.

Other roller tube

CHIRAG: Double-layer bottom rail

Others: Single-layer bottom rail

Self-recovery wrinkle-resistant fabric