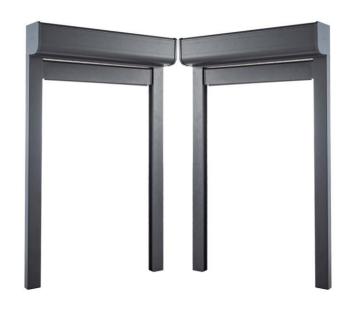

SION** 

**DIAGRAM** 





# Motorized Outdoor Roller Blind Configuration



#### **Motorized Outdoor Roller Blind**

(Patent number: ZL 2020 2 1462868.0)









5-year



windproof



privacy

protection



anti-mosquito

anti-insect shading





fireproof







tally-friendly













# Advantages of our Motorized Outdoor Roller Blind



## Zipper guide slot equipped with spring piece is more anti-noise.





# Recess Fit

# Face Fit











## Easy installation with plug-in assembly method.







## Anti-drop zipper







Others: Zipper comes off easily.





Bottom rail bumper strip - wider and larger, better shading effect



Customized specific installation code for column - more stable and safer.



38\*38MM.

Better fits side rail, looks more pretty.







49\*38MM









**Balcony Corner Column** 

105/125 series are both suited, fitting perfectly with the bezel.



Steps plus grooves with inclination make fabric flat.



Our roller tube

Straight grooves cause indentations in fabric's folded edge.



Other roller tube





CHIRAG: Double-layer bottom rail



Others: Single-layer bottom rail





Self-recovery wrinkle-resistant fabric







# Measurement And Installation

## renoMate

## Preparation for measurement

- 1/ Learn about customers' ideas.
- 2/ Learn about whether the wall is recessed and inclined.
- 3/ Installation methods: face fit, recess fit, fit to ceiling and floor
- 4/ Is the installation position solid?
- 5/ Is there an obstacle in the installation position?
- 6/ Do operations on doors, windows, handles affect the operation of the