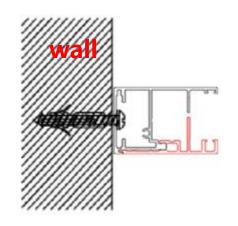

## MOTORIZED OUTDOOR ROLLER BLIND

Product Training Brochure

2024 V E R S I O N

**MOTORIZED** 

**OUTDOOR** 

ROLLER

**BLIND** 

**EXPOSION** 

**DIAGRAM** 





# Motorized Outdoor Roller Blind Configuration



#### **Motorized Outdoor Roller Blind**

(Patent number: ZL 2020 2 1462868.0)









5-year



windproof



privacy

protection



anti-mosquito

anti-insect shading





fireproof







tally-friendly













# Advantages of our Motorized Outdoor Roller Blind



## Zipper guide slot equipped with spring piece is more anti-noise.





# Recess Fit

# Face Fit











## Easy installation with plug-in assembly method.







## Anti-drop zipper







Others: Zipper comes off easily.





Bottom rail bumper strip - wider and larger, better shading effect



Customized specific installation code for column - more stable and safer.



38\*38MM.

Better fits side rail, looks more pretty.







49\*38MM









**Balcony Corner Column** 

105/125 series are both suited, fitting perfectly with the bezel.



Steps plus grooves with inclination make fabric flat.



Our roller tube

Straight grooves cause indentations in fabric's folded edge.



Other roller tube





CHIRAG: Double-layer bottom rail



Others: Single-layer bottom rail





Self-recovery wrinkle-resistant fabric







# Measurement And Installation

## renoMate

## Preparation for