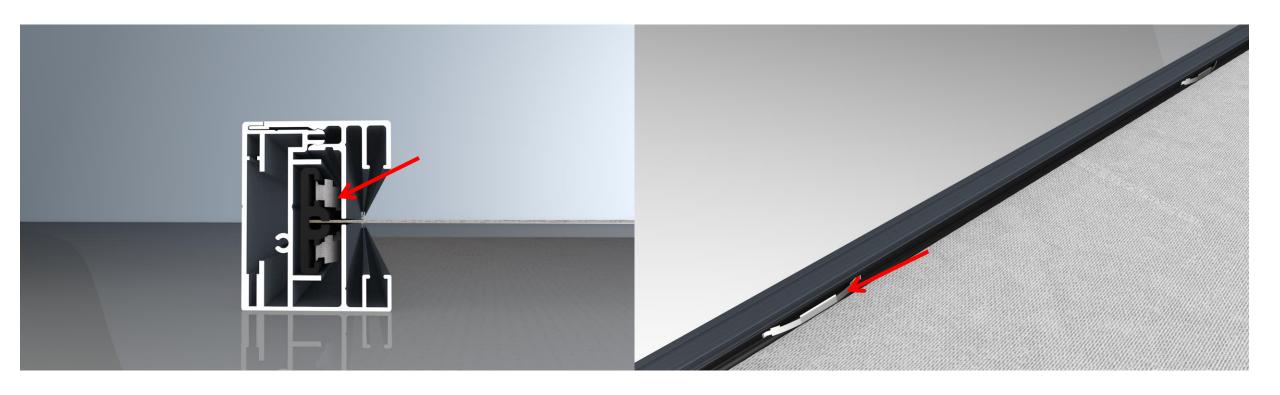

## Zipper guide slot equipped with spring piece is more anti-noise.

## Easy installation with plug-in assembly method.

## Anti-drop zipper

Others: Zipper comes off easily.

Bottom rail bumper strip - wider and larger, better shading effect

Customized specific installation code for column - more stable and safer.

38\*38MM.

Better fits side rail, looks more pretty.