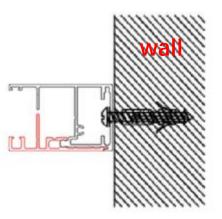

## MOTORIZED OUTDOOR ROLLER BLIND

Product Training Brochure

2024 V E R S I O N

**MOTORIZED** 

**OUTDOOR** 

ROLLER

**BLIND** 

**EXPOSION** 

**DIAGRAM** 





# Motorized Outdoor Roller Blind Configuration



#### **Motorized Outdoor Roller Blind**

(Patent number: ZL 2020 2 1462868.0)









5-year



windproof



privacy

protection



anti-mosquito

anti-insect shading





fireproof







tally-friendly













# Advantages of our Motorized Outdoor Roller Blind



## Zipper guide slot equipped with spring piece is more anti-noise.





# Recess Fit

# Face Fit











## Easy installation with plug-in assembly method.







## Anti-drop zipper







Others: Zipper comes off easily.





Bottom rail bumper strip - wider and larger, better shading effect



Customized specific installation code for column - more stable and safer.



38\*38MM.

Better fits side rail, looks more pretty.







49\*38MM









**Balcony Corner Column** 

105/125 series are both suited, fitting perfectly with the bezel.



Steps plus grooves with inclination make fabric flat.



Our roller tube

Straight grooves cause indentations in fabric's folded edge.



Other roller tube





CHIRAG: Double-layer bottom rail



Others: Single-layer bottom rail





Self-recovery wrinkle-resistant fabric







# Measurement And Installation

## renoMate

## Preparation for me