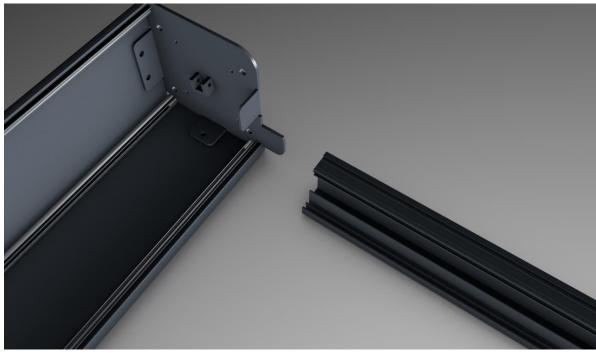

## Easy installation with plug-in assembly method.

## 2/ Pull off the cover and disassemble the tracks in sequence.

3/ Distinguish between the left and right side during installing side rails, with the opening facing forward.

1) Insert the side rails into the iron plates on both sides of the main body.