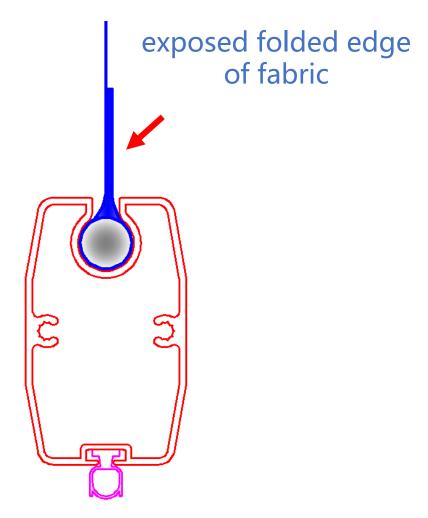

49\*38MM

**Balcony Corner Column** 

105/125 series are both suited, fitting perfectly with the bezel.

Steps plus grooves with inclination make fabric flat.

Our roller tube

Straight grooves cause indentations in fabric's folded edge.

Other roller tube

CHIRAG: Double-layer bottom rail

Others: Single-layer bottom rail

Self-recovery wrinkle-resistant fabric