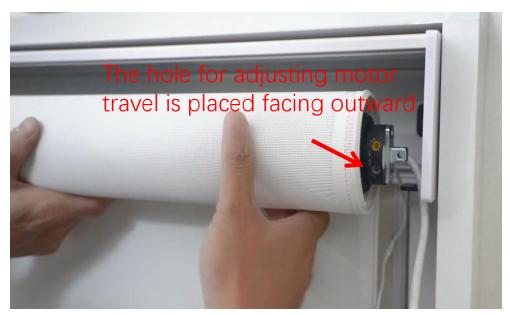

## 8/ Power on, test run, and adjust motor travel

Fabric upward running adjustment port

Fabric downward running adjustment port

#### Windproof roller blind's upper and lower limit position adjustment:

Insert the adjusting rod into the hole of the motor head and rotate the adjusting rod in the direction of the above figure. Tips: Increase by clockwise rotation, decrease by counterclockwise rotation.