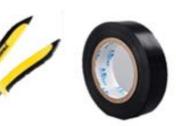

Tools:

1, Pistol Drill

2, Cross Batch Head 3, Tape Measure

4, Wire Splicing Pliers 5, Electrical tape

6, spirit level

Recommended screws

**Metal frame mounting surface** 304 stainless steel drill screws

**Wood plastic mounting surface** 304 stainless steel self-tapping screws