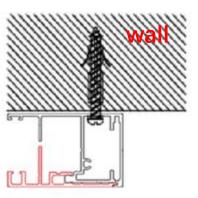

## MOTORIZED OUTDOOR ROLLER BLIND

Product Training Brochure

2024 V E R S I O N

**MOTORIZED** 

**OUTDOOR** 

ROLLER

**BLIND** 

**EXPOSION** 

**DIAGRAM** 





# Motorized Outdoor Roller Blind Configuration



#### **Motorized Outdoor Roller Blind**

(Patent number: ZL 2020 2 1462868.0)









5-year



windproof



privacy

protection



anti-mosquito

anti-insect shading





fireproof







tally-friendly













# Advantages of our Motorized Outdoor Roller Blind



## Zipper guide slot equipped with spring piece is more anti-noise.





# Recess Fit

# Face Fit











## Easy installation with plug-in assembly method.







## Anti-drop zipper







Others: Zipper comes off easily.





Bottom rail bumper strip - wider and larger, better shading effect



Customized specific installation code for column - more stable and safer.



38\*38MM.

Better fits side rail, looks more pretty.







49\*38MM









**Balcony Corner Column** 

105/125 series are both suited, fitting perfectly with the bezel.



Steps plus grooves with inclination make fabric flat.



Our roller tube

Straight grooves cause indentations in fabric's folded edge.



Other roller tube





CHIRAG: Double-layer bottom rail



Others: Single-layer bottom rail





Self-recovery wrinkle-resistant fabric







# Measurement And Installation

## renoMate

## Preparation for measur