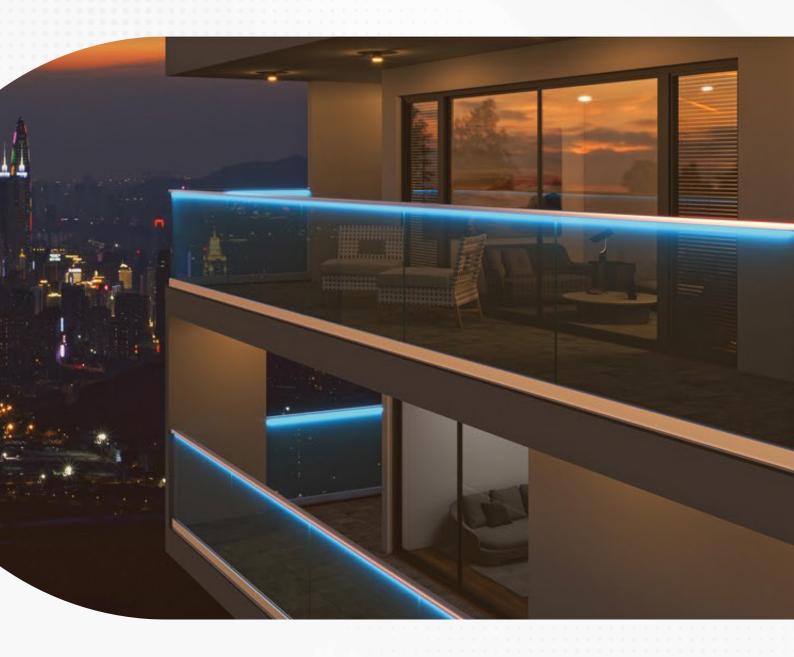

### **ALUMINIUM GLASS RAILINGS**

# **EXPERIENCE THE BEAUTY OF TRANSPARENCY**

Aluminium glass railings have taken India by storm, and for good reason. Aluminium glass railings are more than a functional choice; they are a statement of style and innovation. Strengthen your space's allure, embrace the views, and bask in the natural light.