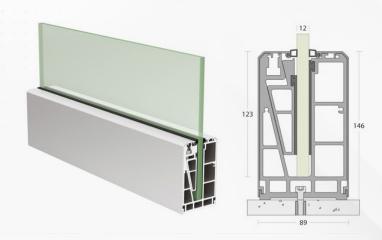

#### Model 3:

This railing system is top mounted system. The brackets are anchored with the bolts.

The brackets are covered with cover profile in anodize, wooden and any other shade of powder-coating.

The system is compatible with glass of 12mm-14mm thickness and 1200mm height. Frameless heavy design with high-strength.

#### Model 4:

This railing system is continuous Aluminium Profile. It is an outstanding solution for safety and stability.

The Profile is anchored with Bolts at Every 18 inches. And lock the glass with Abs Packing. The profile is in anodize, wooden and any other shade of powder-coating Finish.

The system is compatible with glass of 12mm-15mm thickness and 1000mm height. This Profile Comes in 12 Feet length.