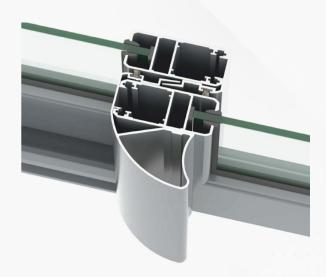

#### **FEATURES**

Shutter Depth: 27mm

**Locking Type:** Single & Multipoint Lock **Corner Details:** 45° cut with comer connector **Sealing Ovedap:** 11mm (Sealing with wool pile)

Single Glass Range: 4 mm To 6 mm

**Double Glass Range:** 18 mm **Sighliine with Shutter:** 99mm

2 Track Depth: 40mm | 3 Track Depth: 75mm

Window Height (Max.): 2135mm Finishes: Powder / Wood / Anodizing

Hardware & WoolPile: SCHLEGEL GLIESSE