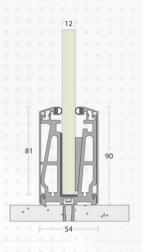

#### Model 2:

This railing system is continuous Aluminium Profile. The Profile is anchored with Bolts at Every 18 inches.

The profile is in anodize, wooden and any other shade of powder-coating Finish. The system is compatible with glass of 12mm thickness and 1000mm height.

This Profile Comes in 16 or 12 Feet length. This system is widely uses all over the India and many other countries.