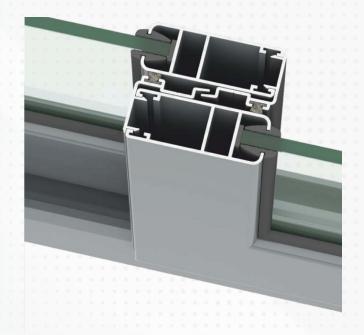

#### **FEATURES**

Shutter Depth: 22mm

**Locking Type:** Single Point Lock

Sealing Ovedap: Sealing with wool pile

Corner Details: 45° cut with comer connector

S Glass Range: 4 mm To 6 mm

Sighliine with Shutter: 82mm

2 Track Depth: 54mm

3 Track Depth: 84mm

Window Height (Max.): 1530mm

Finishes: Powder/Wood/Anodizing

Hardware & WoolPile: NA