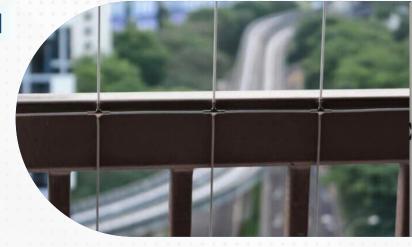

### **INVISIBLE GRILLE**

Renomate's high quality invisible grille make your family safe and can be easily installed either in balcony or stairs.

Invisible grilles are innovative architectural elements designed to provide safety and security without obstructing the view from windows or balconies. They are often used in residential and commercial buildings to enhance safety while maintaining an open and unobstructed aesthetic.

### **USP's OF INVISIBLE GRILLE**

- Aesthetic Integration: Invisible grills seamlessly blend with the architecture of a building, maintaining its aesthetic appeal.
- **Customizability:** Invisible grills can be customized to fit various window and balcony sizes, allowing for flexibility in design and installation.
- **Durability:** These grills are typically made from high-quality materials like stainless steel, which is resistant to rust and corrosion.
- **Child and Pet Safety:** This is advantageous for families with children and pets. They provide a secure barrier without compromising the view, allowing parents to keep an eye on their loved ones while enjoying peace of mind.