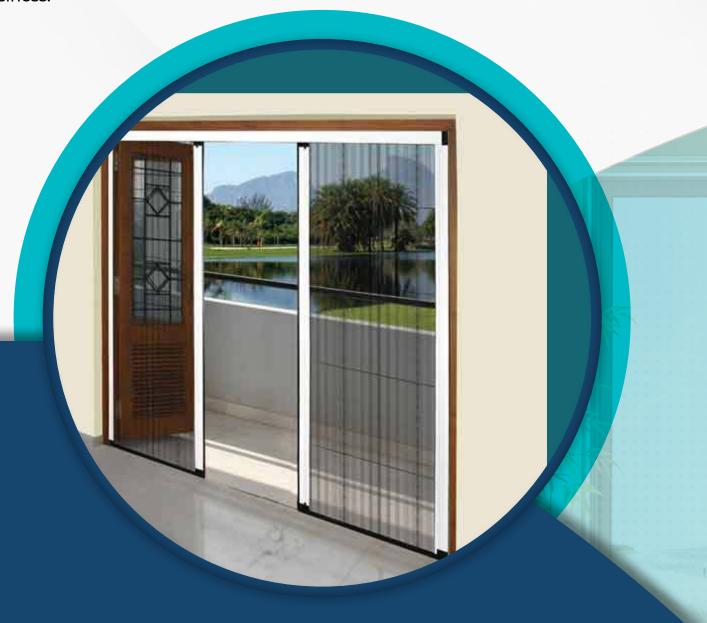

### **PLEATED MOSQUITO MESH**

Renomate's compact and lightweight pleated mosquito mesh, made of high-quality polyester fiber, keeps mosquitoes and other flying pests at bay. With its enduring toughness, our pleated mosquito mesh has a high wind resistance.

### **USABILITY**

Pleated mosquito mesh are versatile and can be used in various settings to provide protection from mosquitoes. Here are some common places where it can be used:

A pleated mosquito mesh offers the best solutions to modern-day large French windows, balconies, and doors. It is built from a special polyester mesh, It is dust resistant and weatherproof. These nets are perfectly safe for children and they offer good resistance to air pressure.