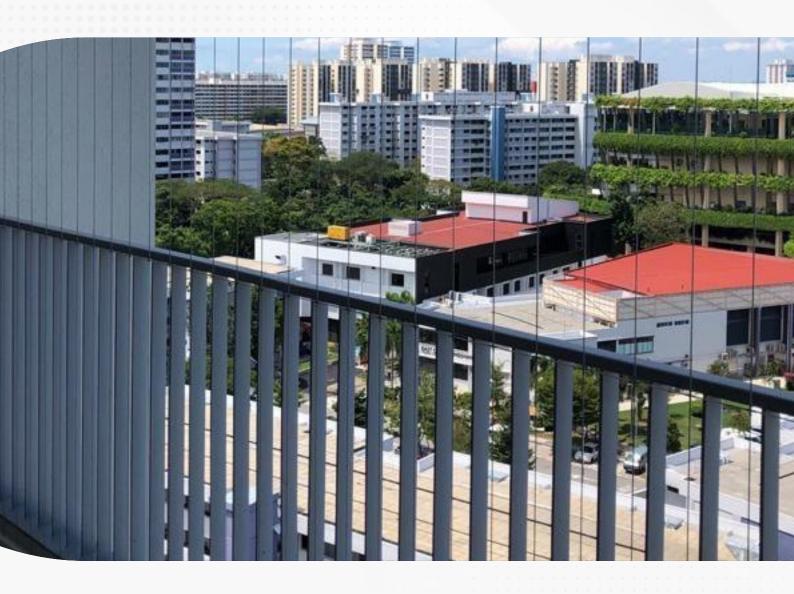

### **INVISIBLE GRILLE**

Renomate's high quality invisible grille make your family safe and can be easily installed either in balcony or stairs.

Invisible grilles are innovative architectural elements designed to provide safety and security without obstructing the view from windows or balconies. They are often used in residential and commercial buildings to enhance safety while maintaining an open and unobstructed aesthetic.

### **WHERE TO USE?**

Invisible grilles, offer a versatile and modern alternative to traditional grilles, providing safety and security without obstructing views. They can be used in various residential, commercial & industrial settings. Here are some common applications of invisible grilles: