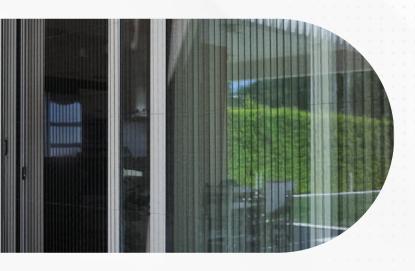

### **PLEATED MOSQUITO MESH**

Renomate's compact and lightweight pleated mosquito mesh, made of high-quality polyester fiber, keeps mosquitoes and other flying pests at bay. With its enduring toughness, our pleated mosquito mesh has a high wind resistance.

### **USABILITY**

Pleated mosquito mesh are versatile and can be used in various settings to provide protection from mosquitoes. Here are some common places where it can be used:

A pleated mosquito mesh offers the best solutions to modern-day large French windows, balconies, and doors. It is built from a special polyester mesh, It is dust resistant and weatherproof. These nets are perfectly safe for children and they offer good resistance to air pressure.