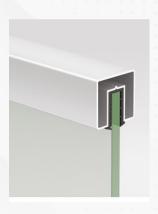

#### Model 1:

This railing system is top mounted system. The brackets are anchored with the bolts.

The brackets are covered with cover profile in anodize, wooden and any other shade of powder-coating.

The system is compatible with glass of 12mm thickness and 750mm-800mm height. This cover is design with slop on upper edge make it dust free.

#### Model 2:

This railing system is continuous Aluminium Profile. The Profile is anchored with Bolts at Every 18 inches.

The profile is in anodize, wooden and any other shade of powder-coating Finish. The system is compatible with glass of 12mm thickness and 1000mm height.

#### Model 3:

This railing system is top mounted system. The brackets are anchored with the bolts.

The brackets are covered with cover profile in anodize, wooden and any other shade of powder-coating.

The system is compatible with glass of 12mm-14mm thickness and 1200mm height. Frameless heavy design with high-strength.

#### Model 4:

This railing system is continuous Aluminium Profile. It is an outstanding solution for safety and stability.

The Profile is anchored with Bolts at Every 18 inches. And lock the glass with Abs Packing. The profile is in anodize, wooden and any other shade of powder-coating Finish.