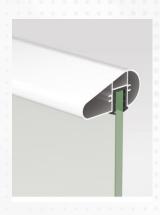

r countries.





#### Model 3:

This railing system is top mounted system. The brackets are anchored with the bolts.

The brackets are covered with cover profile in anodize, wooden and any other shade of powder-coating.

The system is compatible with glass of 12mm-14mm thickness and 1200mm height. Frameless heavy design with high-strength.







#### Model 4:

This railing system is continuous Aluminium Profile. It is an outstanding solution for safety and stability.

The Profile is anchored with Bolts at Every 18 inches. And lock the glass with Abs Packing. The profile is in anodize, wooden and any other shade of powder-coating Finish.

The system is compatible with glass of 12mm-15mm thickness and 1000mm height. This Profile Comes in 12 Feet length.

### **VARIETY OF HAND RAILS**









### **ALUMINIUM SYSTEM WINDOWS**

# UNLOCK THE POTENTIAL OF YOUR SPACE WITH RENOMATE.IN

We are your trusted partner for premium aluminium system windows in Hyderabad. We take pride in offering a diverse selection of top-notch windows tailored to meet your unique requirements, all available in various styles and finishes to match your preferences.



### **USP's OF ALUMINIUM WINDOWS**



Eco-Friendly & Sustainable



Easy Maintenance



Stylish & Safety



Durable



**Affordable** 



**Effortless Efficiency** 



### **SLIDING ALUMINIUM WINDOW**

We give solutions to cover every type of opening with quality sliding windows designed for tropical conditions keeping in mind full water drainage and minimum air leakage. Our sliding window systems are designed for easy operation with a stu