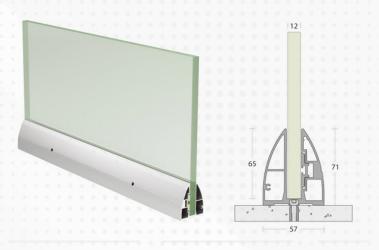

#### Model 3:

This railing system is top mounted system. The brackets are anchored with the bolts.

The brackets are covered with cover profile in anodize, wooden and any other shade of powder-coating.

The system is compatible with glass of 12mm-14mm thickness and 1200mm height. Frameless heavy design with high-strength.