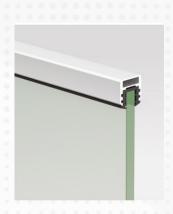

#### Model 1:

This railing system is top mounted system. The brackets are anchored with the bolts.

The brackets are covered with cover profile in anodize, wooden and any other shade of powder-coating.

The system is compatible with glass of 12mm thickness and 750mm-800mm height. This cover is design with slop on upper edge make it dust free.

#### Model 2:

This railing system is continuous Aluminium Profile. The Profile is anchored with Bolts at Every 18 inches.

The profile is in anodize, wooden and any other shade of powder-coating Finish. The system is compatible with glass of 12mm thickness and 1000mm height.

#### Model 3:

This railing system is top mounted system. The brackets are anchored with the bolts.

The brackets are covered with cover profile in anodize, wooden and any other shade of powder-coating.

The system is compatible with glass of 12mm-14mm thickness and 1200mm height. Frameless heavy design with high-strength.

#### Model 4:

This railing system is continuous Aluminium Profile. It is an outstanding solution for safety and stability.

The Profile is anchored with Bolts at Every 18 inches. And lock the glass with Abs Packing. The profile is in anodize, wooden and any other shade of powder-coating Finish.