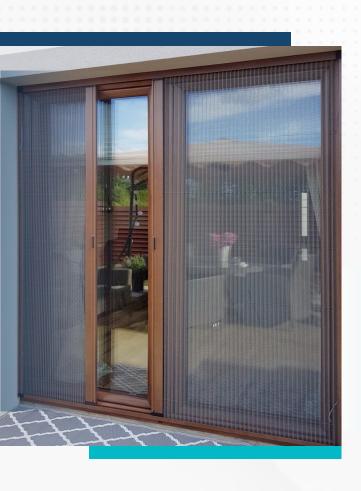

### **PLEATED MOSQUITO MESH**

Renomate's compact and lightweight pleated mosquito mesh, made of high-quality polyester fiber, keeps mosquitoes and other flying pests at bay. With its enduring toughness, our pleated mosquito mesh has a high wind resistance.

# ELEVATE YOUR LIVING SPACES WITH INNOVATIVE PLEATED MOSQUITO MESH

- **Unmatched Aesthetics:** Our pleated mosquito mesh are designed to seamlessly blend with your home's interior and exterior.
- **Easy Installation:** Installing our pleated mosquito mesh is a breeze. Our user-friendly installation process ensures that you can enjoy a mosquito-free environment in no time, without the hassle of complex setups.
- **Superior Protection:** Our mesh offer superior protection against mosquitoes and other insects while allowing fresh air and natural light to flow freely.
- **Durable and Low Maintenance:** Crafted from high-quality materials, our pleated mesh are built to last. They require minimal maintenance and are designed to withstand the test of time, ensuring long-term peace of mind.
- **Customization Options:** We offer a wide range of customization options, allowing you to choose the perfect color and size to match your existing decor.
- Satisfaction Guaranteed: We are confident in the quality and performance of our pleated mosquito mesh. Your satisfaction is our priority, and stand behind our product with a satisfaction guarantee.