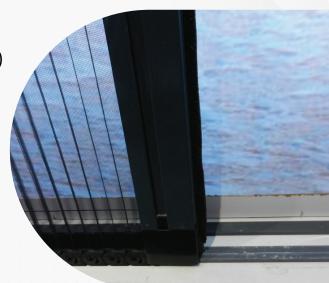

### **PLEATED MOSQUITO MESH**

Renomate's compact and lightweight pleated mosquito mesh, made of high-quality polyester fiber, keeps mosquitoes and other flying pests at bay. With its enduring toughness, our pleated mosquito mesh has a high wind resistance.

### **M-SERIES SPECIFICATIONS**

- Centre Opening, Single Handle, Double Handle
- Powder coating or Anodizing (60-70 micron coating)
- Heavy aluminum section (1" track) (2 mm thick)
- Virgin Polyester-cord (Non-stretchable Thread)
- Fibre Polyester Net (15 mm Pleat)
- Available 1.5" track
- Pleated Mesh- Grey, Black
- Available in Magnetic section
- Steel bearing