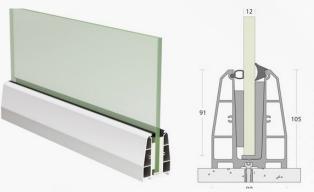

#### Model 1:

This railing system is top mounted system. The brackets are anchored with the bolts.

The brackets are covered with cover profile in anodize, wooden and any other shade of powder-coating.

The system is compatible with glass of 12mm thickness and 750mm-800mm height. This cover is design with slop on upper edge make it dust free.