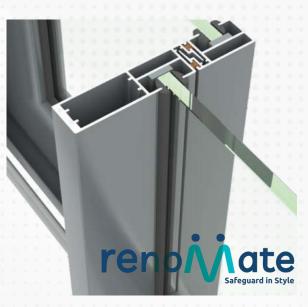

### **ALUMINIUM SECTION**

- Co polymer Coated (Nylon)
- Teflon Coated (Heat Resistant)