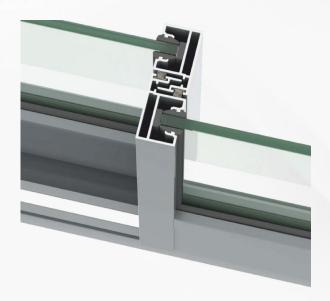

#### **FEATURES**

Shutter Depth: 26mm

**Locking Type:** Single Point Lock

Corner Details: 90°

Sealing Ovedap: 9mm (Sealing with wool pile)

S Glass Range: 4 mm To 6 mm Sighliine with Shutter: 87mm

2 Track Depth: 50mm | 3 Track Depth: 86mm

Window Height (Max.): 1830mm
Finishes: Powder / Wood / Anodizing

Hardware & WoolPile: SCHLEGEL GLIESSE