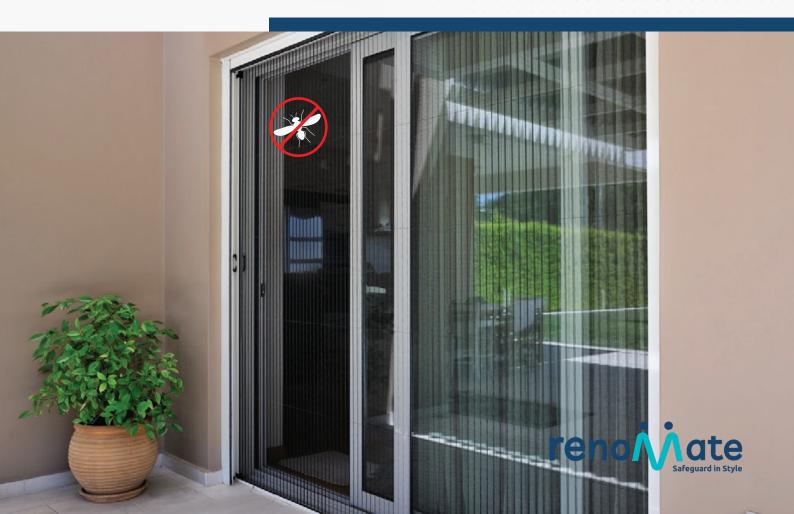

### **PLEATED MOSQUITO MESH**

Renomate's compact and lightweight pleated mosquito mesh, made of high-quality polyester fiber, keeps mosquitoes and other flying pests at bay. With its enduring toughness, our pleated mosquito mesh has a high wind resistance.

# ELEVATE YOUR LIVING SPACES WITH INNOVATIVE PLEATED MOSQUITO MESH

- **Unmatched Aesthetics:** Our pleated mosquito mesh are designed to seamlessly blend with your home's interior and exterior.
- **Easy Installation:** Installing our pleated mosquito mesh is a breeze. Our user-friendly installation process ensures that you can enjoy a mosquito-free environment in no time, without the hassle of complex setups.
- **Superior Protection:** Our mesh offer superior protection against mosquitoes and other insects while allowing fresh air and natural light to flow freely.
- **Durable and Low Maintenance:** Crafted from high-quality materials, our pleated mesh are built to last. They require minimal maintenance and are designed to withstand the test of time, ensuring long-term peace of mind.
- **Customization Options:** We offer a wide range of customization options, allowing you to choose the perfect color and size to match your existing decor.
- Satisfaction Guaranteed: We are confident in the quality and performance of our pleated mosquito mesh. Your satisfaction is our priority, and stand behind our product with a satisfaction guarantee.

### **USABILITY**

Pleated mosquito mesh are versatile and can be used in various settings to provide protection from mosquitoes. Here are some common places where it can be used:

A pleated mosquito mesh offers the best solutions to modern-day large French windows, balconies, and doors. It is built from a special polyester mesh, It is dust resistant and weatherproof. These nets are perfectly safe for children and they offer good resistance to air pressure.