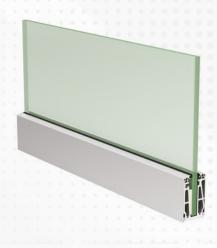

#### Model 1:

This railing system is top mounted system. The brackets are anchored with the bolts.

The brackets are covered with cover profile in anodize, wooden and any other shade of powder-coating.

The system is compatible with glass of 12mm thickness and 750mm-800mm height. This cover is design with slop on upper edge make it dust free.

#### Model 2:

This railing system is continuous Aluminium Profile. The Profile is anchored with Bolts at Every 18 inches.

The profile is in anodize, wooden and any other shade of powder-coating Finish. The system is compatible with glass of 12mm thickness and 1000mm height.