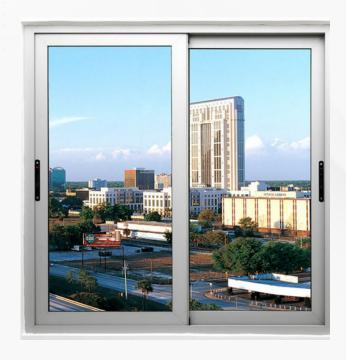

### **SLIDING ALUMINIUM WINDOW**

We give solutions to cover every type of opening with quality sliding windows designed for tropical conditions keeping in mind full water drainage and minimum air leakage. Our sliding window systems are designed for easy operation with a sturdy construction that gives a long and useful life. Excellent sealing characteristics and option of Double Glass units offer sound suppression with very low heat transfer across the windows which in turn give you excellent power savings over time. Designed for Ease of Fabrication with maximum on-floor productivity, these windows are the ideal fit for every quality conscious fabricator. The Euro groove system gives the end user full flexibility overtype of hardware being used.

### **VARIETY OF SLIDING ALUMINIUM WINDOWS**