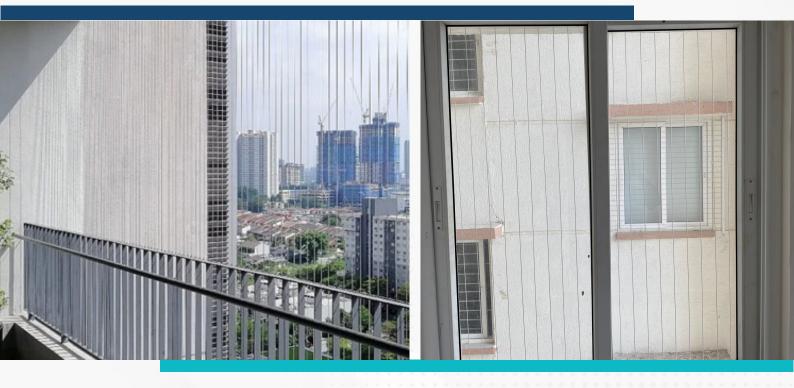

### **INVISIBLE GRILLE**

Renomate's high quality invisible grille make your family safe and can be easily installed either in balcony or stairs.

Invisible grilles are innovative architectural elements designed to provide safety and security without obstructing the view from windows or balconies. They are often used in residential and commercial buildings to enhance safety while maintaining an open and unobstructed aesthetic.

### **WHERE TO USE?**

Invisible grilles, offer a versatile and modern alternative to traditional grilles, providing safety and security without obstructing views. They can be used in various residential, commercial & industrial settings. Here are some common applications of invisible grilles: